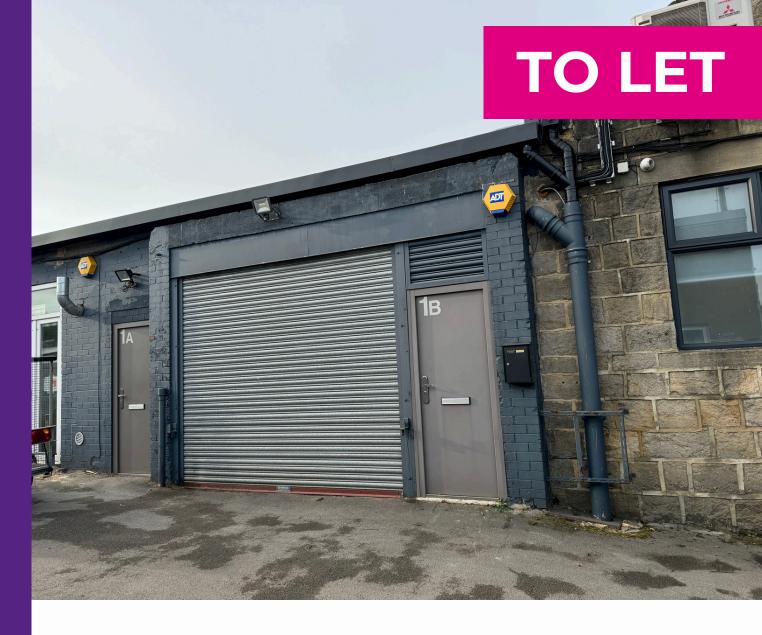

# WORKSHOP / STORAGE UNIT

1,095 SQ FT (101.7 SQ M)

- Modern Fit Out
- Ideal as a Food
   Preparation Unit
- Includes use of 2 car parking spaces
- Kitchen and WC Facilities

Unit 1B, Park Centre
Station Road
Horsforth
LS18 5NX

## **DESCRIPTION**

The unit offers ground floor workshop/storage space which is currently fitted out to potentially suit food related users. The unit benefits from:

- Manually-operated roller shutter and separate pedestrian access door.
- Security alarm.
- LED lighting.
- 3-phase electricity supply.
- Wall mounted air conditioning.
- Kitchen and WC facilities.