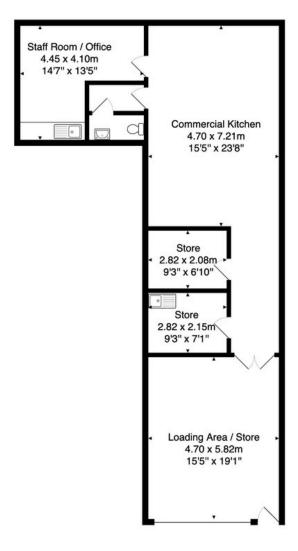

## **ACCOMMODATION**

Measured in accordance with the RICS Property Measurement (incorporating International Property Measurement Standards) 2nd Edition, January 2023, the unit provides an approximate gross internal area of:

|              | Sq Ft | Sq M  |
|--------------|-------|-------|
| Ground Floor | 1,095 | 101.7 |
| Total        | 1,095 | 101.7 |

TO LET: Unit 1B, Park Centre, Station Road, Horsforth, Leeds, LS18 5NX