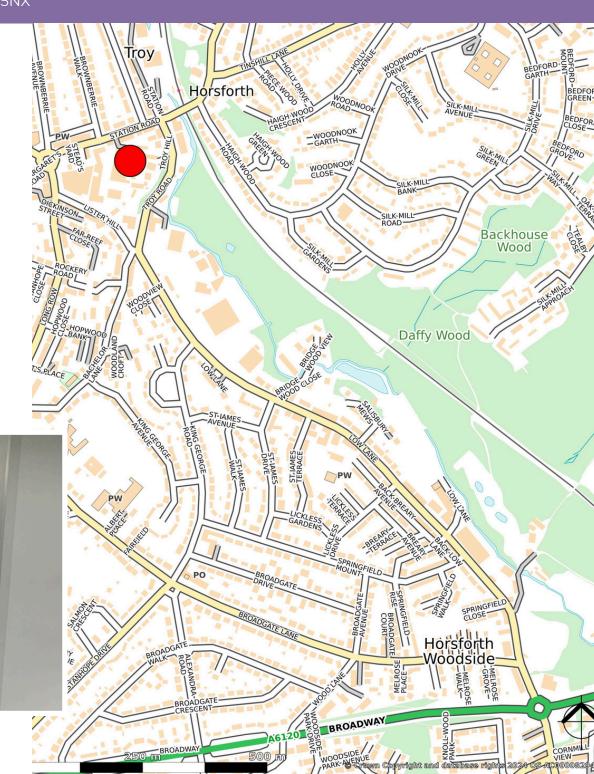

## **LOCATION**

The unit is located within the Park Centre complex off Station Road in Horsforth, a suburb of Leeds approximately 5 miles north-west of the city centre. The location has good road links to both Leeds and Bradford and is situated approximately 1 mile from Leeds/Bradford International Airport, and ½ mile from Horsforth railway station.