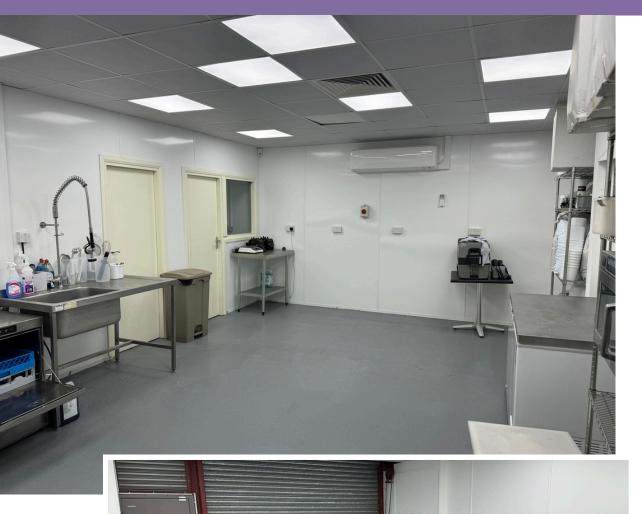

## **DESCRIPTION**

The unit offers ground floor workshop/storage space which is currently fitted out to potentially suit food related users. The unit benefits from:

- Manually-operated roller shutter and separate pedestrian access door.
- Security alarm.
- LED lighting.
- 3-phase electricity supply.
- Wall mounted air conditioning.
- Kitchen and WC facilities.