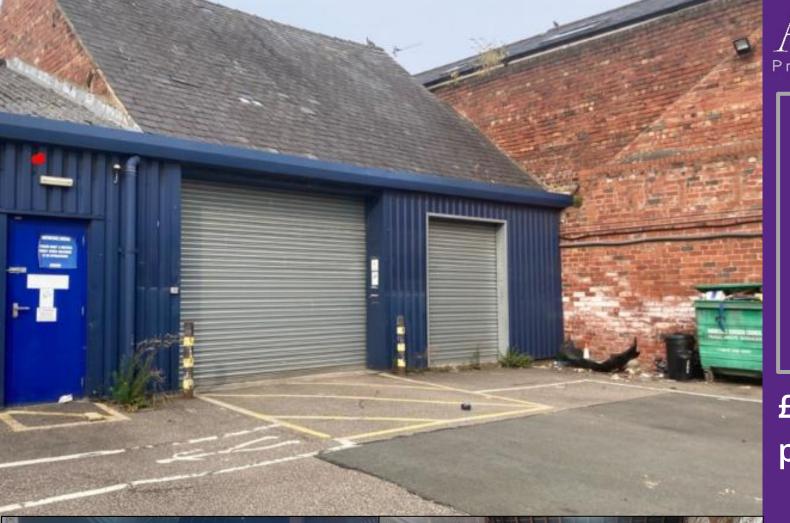

# TO LET

Workshop Unit 81 Skipton Road Harrogate HG1 4LQ

£12,000 + VAT per annum

906 sq ft (84.2 sq m)

- Central Harrogate Location
- Short Term Availability
- Secure Lockable Yard
- End Terrace

## **Description**

The site comprises of a parade of terraced warehouses and a secure, lockable yard area which are of a similar specification albeit with differing eaves heights. The unit available is accessed via an electric roller shutter. Internally, the unit benefits from fluorescent lighting, concrete non-slip flooring and brick elevations. The subject unit does not include WC facilities.