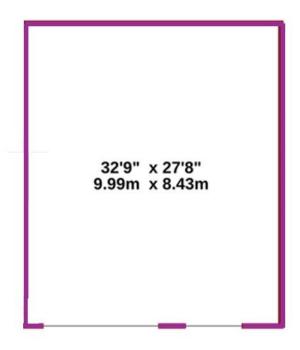

+ VAT per annum

906 sq ft (84.2 sq m)

- Central Harrogate Location
- Short Term Availability
- Secure Lockable Yard
- End Terrace



#### Location

The unit is situated on the West side of Skipton Road (A59). Access to the north and south is easily accessible from this location. The property is located 1 mile away from Harrogate Town Centre and 16 miles from Leeds City Centre.

## **Description**

The site comprises of a parade of terraced warehouses and a secure, lockable yard area which are of a similar specification albeit with differing eaves heights. The unit available is accessed via an electric roller shutter. Internally, the unit benefits from fluorescent lighting, concrete non-slip flooring and brick elevations. The subject unit does not include WC facilities.

#### Floor Plan





#### **EPC**

The site benefits from an EPC rating of D-87. A full copy is available on request.

### **Legal Costs**

Each party to be responsible for their own legal costs incurred in any transaction.

#### **VAT**

It is understood that VAT is applicable at the prevailing rate.

#### **Terms**

The property is available to let on effective full repairing and insuring terms on a temporary basis at a rental of £12,000 + VAT per annum (£1,000 + VAT per calendar month).

#### **Rateable Value**

It is understood that the current rateable value for the property is £4,900 within the 2023 Rating list.

#### **Anti-Money Laundering**

In accordance with Anti-Money Laundering Regulations evidence of identity and a source of funding will be required from the offeree prior to instructing solic