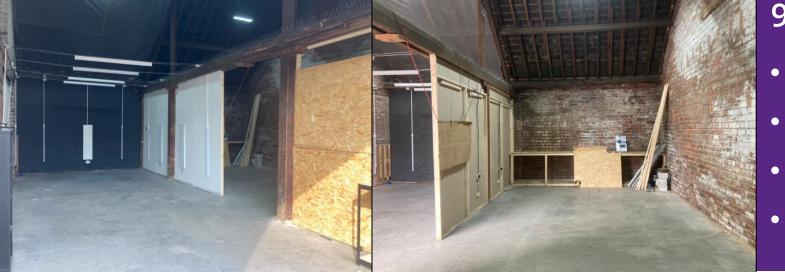

## **Description**

The site comprises of a parade of terraced warehouses and a secure, lockable yard area which are of a similar specification albeit with differing eaves heights. The unit available is accessed via an electric roller shutter. Internally, the unit benefits from fluorescent lighting, concrete non-slip flooring and brick elevations. The subject unit does not include WC facilities.