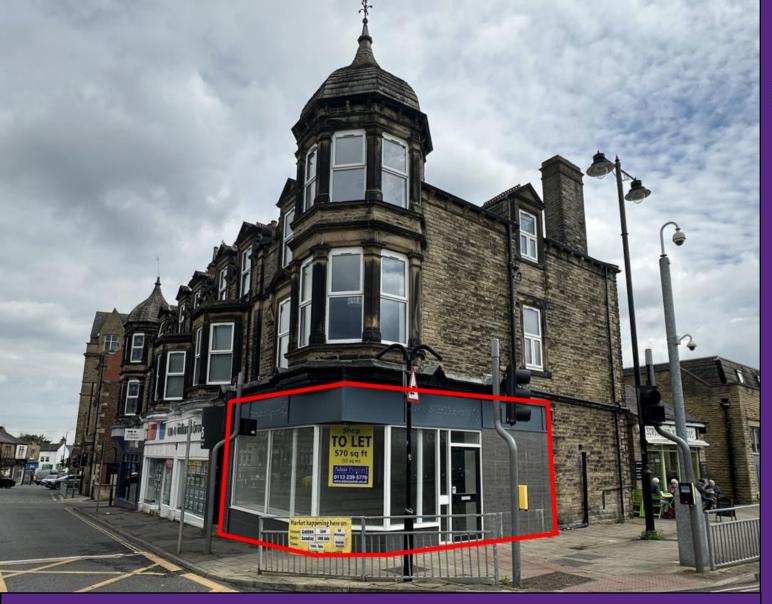

# TO LET

Refurbished Retail Unit 570 SQ FT (53 SQ M)

Centrally Located

• Ground Floor Unit

• Newly Refurbished

• Return Frontage

WC Facilities

Air Conditioning

8 Church Lane Pudsey Leeds LS28 7BD Rental:

£16,500 + VAT per annum

#### Location

The property is located on Church Lane and benefits from a return frontage fronting Market Place. The property is situated next to the bus station. Within close proximity to the property there is also a large car park off Crawshaw Hill.

# **Description**

The property comprises a three-storey, stone built, end terrace property within which the ground floor retail space is available. The property benefits from:

- Return frontage
- Recently refurbishment
- Air Conditioning
- WC facilities