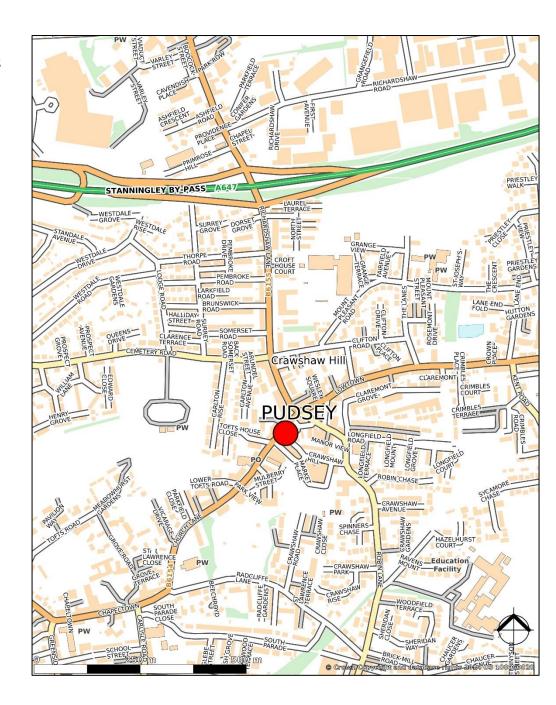

#### Location

The property is located on Church Lane and benefits from a return frontage fronting Market Place. The property is situated next to the bus station. Within close proximity to the property there is also a large car park off Crawshaw Hill.