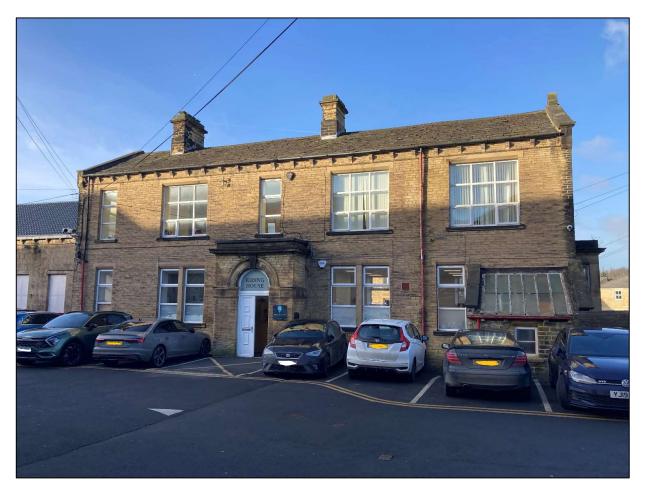

#### DESCRIPTION

Riding House is a two-storey stone-built property immediately adjacent to the main entrance to the estate. The first-floor office premises comprises a large open plan office, private office, kitchen and WC facilities configured as a self-contained suite accessed off a shared entrance lobby. There is ample car parking to the front and rear of the property for occupiers and their visitors.