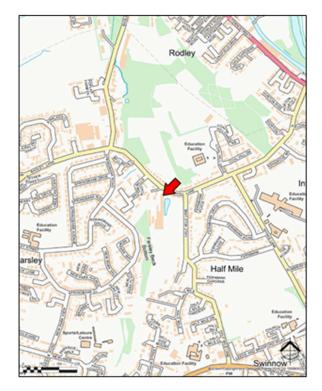

#### LOCATION

Cape Industrial Estate is located on Coal Hill Lane close to its junction with Half Mile Lane in the popular West Leeds suburb of Farsley. The estate comprises characterful stone buildings that have been converted to house a variety of commercial businesses with ample parking for occupiers and visitors alike.