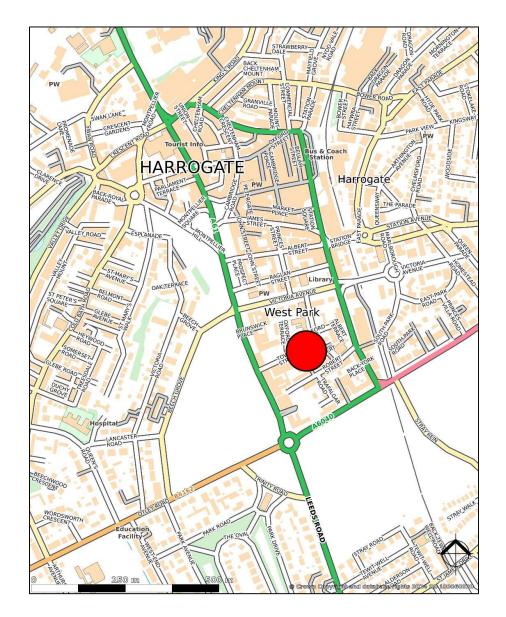

## Location

The property is located centrally in Harrogate Town Centre. Within close proximity are a number of amenities and large occupiers such as Waitrose, Betty's, Pure Gym and ODEON Cinema. The property is also located conveniently close to Harrogate Train Station.