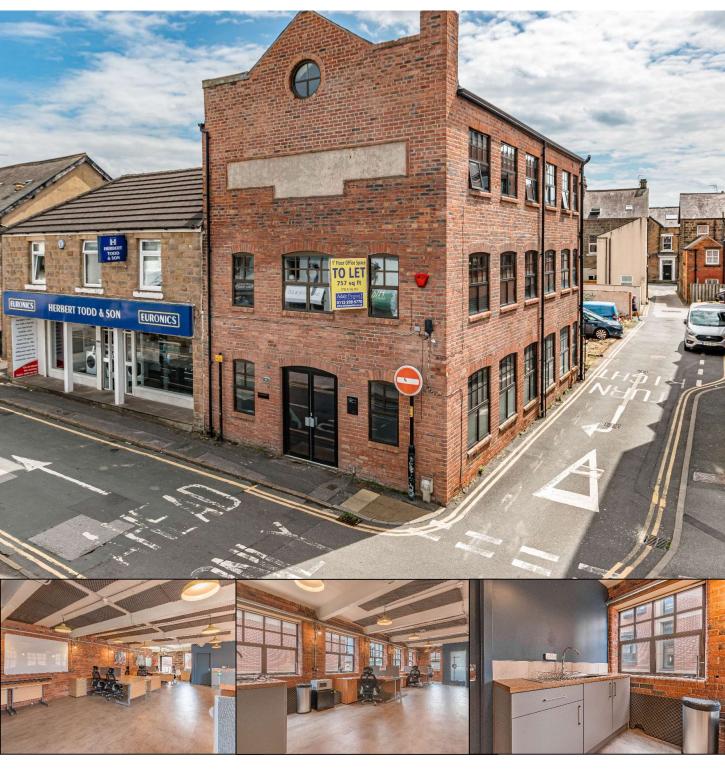

# Adair Paxton

First Floor 46 Tower Street Harrogate HG1 1HS

# To Let

£1,062.50 per month First Floor Office Space 757 sq ft (70.4 sq m)

- First Floor Office Space
- WC facilities
- Kitchenette Facilities
- Central Harrogate Location
- Characterful Property
- End Terrace

#### Description

The property comprises a three storey, brick-built property within which the first-floor space is available. Upon entry to the property the firstfloor space is accessed via a communal staircase. The first-floor space itself comprises open plan office space. The space itself has a unique look with its exposed brick walls. Within the office are WC and kitchenette facilities.