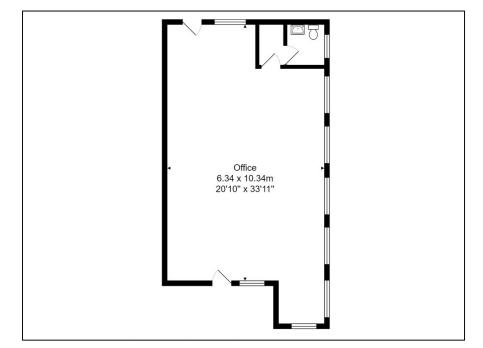

#### Description

The property comprises a three storey, brick-built property within which the first-floor space is available. Upon entry to the property the firstfloor space is accessed via a communal staircase. The first-floor space itself comprises open plan office space. The space itself has a unique look with its exposed brick walls. Within the office are WC and kitchenette facilities.

#### Accommodation

Measured in accordance with the RICS Property Measurement (incorporating International Property Measurement Standards) 2nd Edition, January 2023, the unit provides an approximate net internal area of 757 sq ft (70.4 sq m).